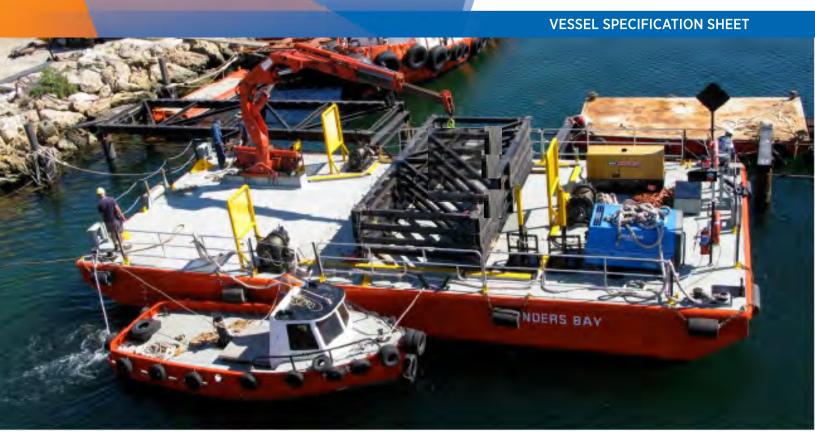

## **FLINDERS BAY**

Flat Top Barge

## **OVERVIEW**

| Primary Specification                 |                    |
|---------------------------------------|--------------------|
| Registry:                             | AMSA               |
| Class:                                | AMSA DCV           |
| Official Number/Unique<br>Identifier: | 0432               |
| Classification:                       | USL 2D             |
| Length (Overall):                     | 16.7m (55ft)       |
| Breadth (Moulded):                    | 7.3m (24ft)        |
| Depth (Moulded):                      | 1.83m              |
| Design Draft (lightship):             | 0.4m               |
| Gross Registered Tonnage:             | 66 T               |
| Vessel Weight (lightship):            | 46.4 T             |
| Cargo Deadweight:                     | 90 T               |
| Deck Load:                            | 3 T/m <sup>2</sup> |

## Deck Fittings / Equipment

Cargo Barge. Diving operations. Sweep & Ploughing operations.

0.34m Moonpool amidships.

The data on this specification is published in good faith and for general information purpose only. It does not warrant its accuracy or completeness and to the full extent allowed by law excludes liability.