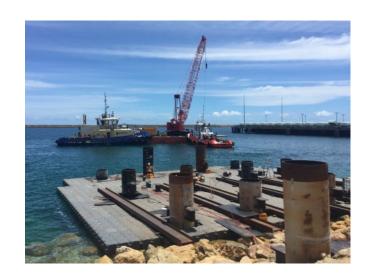

## **DESCRIPTION**

Establishing safe personnel access is a key element of planning and execution of marine construction and marine infrastructure maintenance activities.

TAMS Group maintains a large inventory of moulded MDPE floating dock components that are assembled at the worksite to create mobile or fixed temporary floating work platforms to optimise safe worksite access and task execution productivity for a range of activities including inspection, structural repairs, sandblasting and painting and pile remediation.