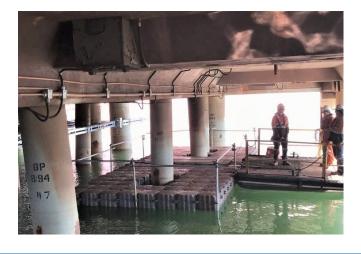

## **DESCRIPTION**

Establishing safe personnel access is a key element of planning and execution of marine construction and marine infrastructure maintenance activities.

TAMS Group maintains a large inventory of moulded MDPE floating dock components that are assembled at the worksite to create mobile or fixed temporary floating work platforms to optimise safe worksite access and task execution productivity for a range of activities including inspection, structural repairs, sandblasting and painting and pile remediation.