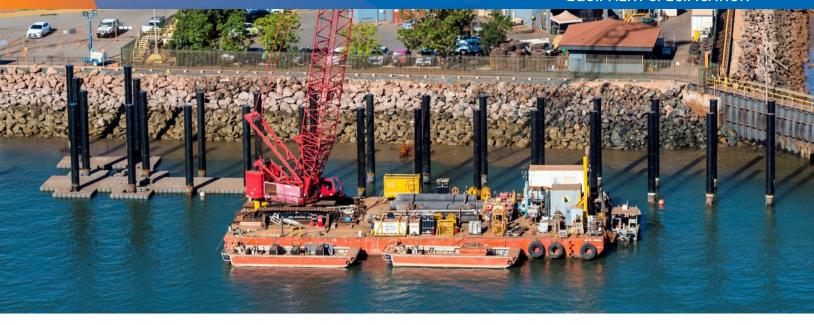

## **DESCRIPTION**

Establishing safe personnel access is a key element of planning and execution of marine construction and marine infrastructure maintenance activities.

TAMS Group maintains a large inventory of moulded MDPE floating dock components that are assembled at the worksite to create mobile or fixed temporary floating work platforms to optimise safe worksite access and task execution productivity for a range of activities including inspection, structural repairs, sandblasting and painting and pile remediation.