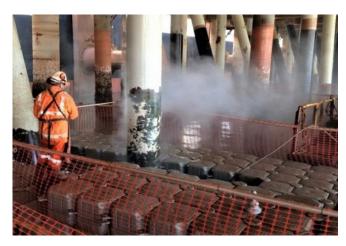

## **DESCRIPTION**

Establishing safe personnel access is a key element of planning and execution of marine construction and marine infrastructure maintenance activities.

TAMS Group maintains a large inventory of moulded MDPE floating dock components that are assembled at the worksite to create mobile or fixed temporary floating work platforms to optimise safe worksite access and task execution productivity for a range of activities including inspection, structural repairs, sandblasting and painting and pile remediation.